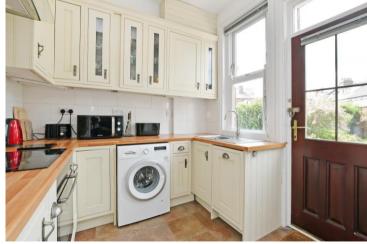

## 106 Heeley Bank Road

Heeley • Sheffield • S2 3GJ

Asking Price £265,000

Attractive 4/5 bedroom, stone fronted, mid terraced property located on a popular road, close to the city centre. Spacious, flexible accommodation measuring an impressive 1634 sq ft arranged over 3 levels. Retaining many period features, styled in neutral palette. Benefits from modern kitchen and bathroom with a generous, beautifully presented rear garden. Features gas central heating and double glazing. The property enters through a period-stained glass front door into a welcoming hallway providing cellar access. The bay fronted lounge features wooden sash windows, feature fireplace, shelving within the alcoves and column radiator, styled with modern décor and neutral carpet. Overlooking the rear garden is a lovely dining area complemented by art deco feature fireplace and adjoining kitchen fitted with wood units, wooden effect worktops and tiled splashbacks. Integrated appliances include oven, electric hob, extractor, fridge and dishwasher. Complemented by ceramic floor and rear door access to the garden. The first-floor features 2 good sized double bedrooms and a smaller home office, with pleasant views. The bathroom is generously proportioned equipped with modern 3-piece white suite and separate corner shower, partially tiled walls and contrasting tiled floor. Stairs rise to a second floor creating a further 2 light and airy double bedrooms, offering access and storage within the eaves. Externally a front garden with iron railings presents a great first impression and privacy from the road. At the rear, accessed through a shared alleyway is a stunning rear garden, designed with stone patio and adjoining lawn, enclosed by attractive, established planting and raised flower beds. Well positioned on Heeley Bank Road, opposite the open green space of adjacent playing fields, the property is well served by varied local amenities, good road and public transport links and is convenient for access to Sheffield's city centre