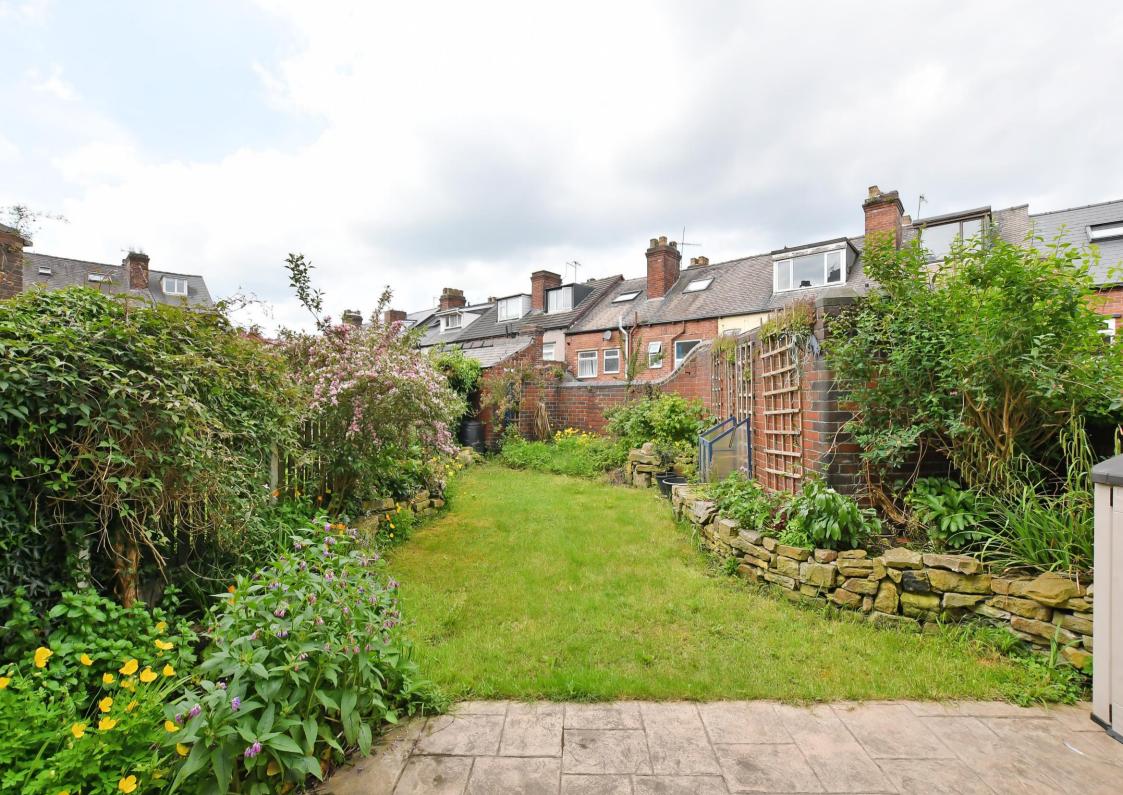

## 106 Heeley Bank Road

Heeley • Sheffield • S2 3GJ

Asking Price £265,000

Attractive 4/5 bedroom, stone fronted, mid terraced property located on a popular road, close to the city centre. Spacious, flexible accommodation measuring an impressive 1634 sq ft arranged over 3 levels. Retaining many period features, styled in neutral palette. Benefits from modern kitchen and bathroom with a generous, beautifully presented rear garden. Features gas central heating and double glazing. The property enters through a period-stained glass front door into a welcoming hallway providing cellar access. The bay fronted lounge features wooden sash windows, feature fireplace, shelving within the alcoves and column radiator, styled with modern décor and neutral carpet. Overlooking the rear garden is a lovely dining area complemented by art deco feature fireplace and adjoining kitchen fitted with wood units, wooden effect worktops and tiled splashbacks. Integrated appliances include oven, electric hob, extractor, fridge and dishwasher. Complemented by ceramic floor and rear door access to the garden. The first-floor features 2 good sized double bedrooms and a smaller home office, with pleasant views. The bathroom is generously proportioned equipped with modern 3-piece white suite and separate corner shower, partially tiled walls and contrasting tiled floor. Stairs rise to a second floor creating a further 2 light and airy double bedrooms, offering access and storage within the eaves. Externally a front garden with iron railings presents a great first impression and privacy from the road. At the rear, accessed through a shared alleyway is a stunning rear garden, designed with stone patio and adjoining lawn, enclosed by attractive, established planting and raised flower beds. Well positioned on Heeley Bank Road, opposite the open green space of adjacent playing fields, the property is well served by varied local amenities, good road and public transport links and is convenient for access to Sheffield's city centre