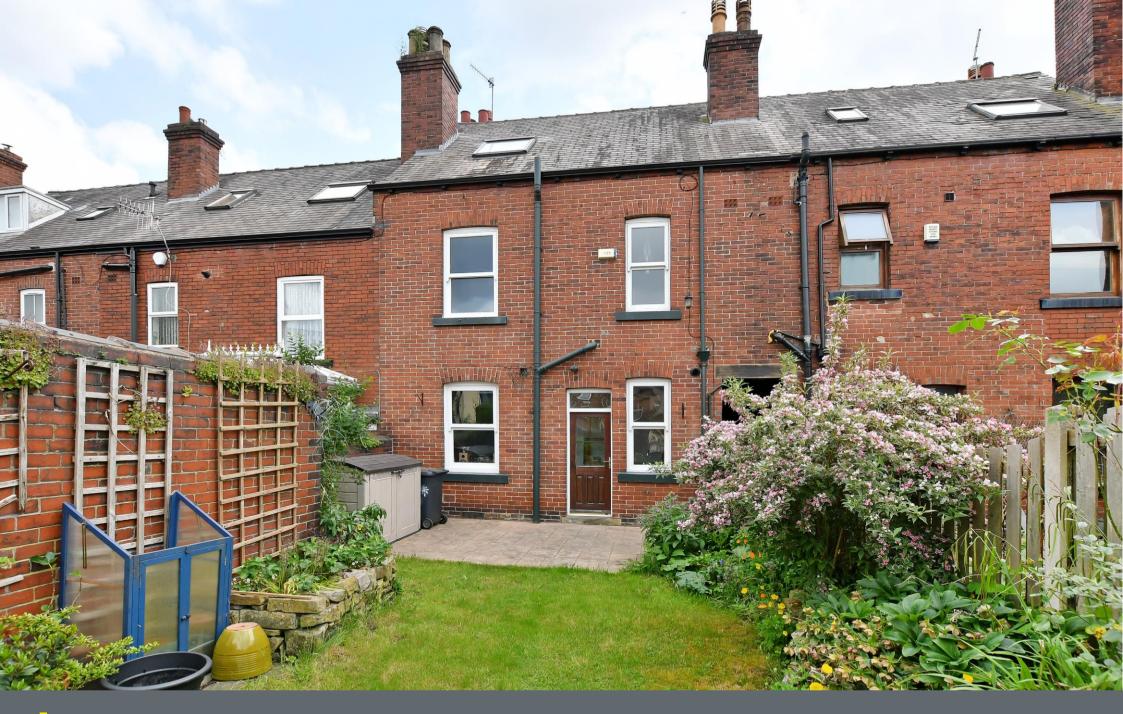

## 106 Heeley Bank Road

Heeley • Sheffield • S2 3GJ

Asking Price £265,000

Attractive 4/5 bedroom, stone fronted, mid terraced property located on a popular road, close to the city centre. Spacious, flexible accommodation measuring an impressive 1634 sq ft arranged over 3 levels. Retaining many period features, styled in neutral palette. Benefits from modern kitchen and bathroom with a generous, beautifully presented rear garden. Features gas central heating and double glazing. The property enters through a period-stained glass front door into a welcoming hallway providing cellar access. The bay fronted lounge features wooden sash windows, feature fireplace, shelving within the alcoves and column radiator, styled with modern décor and neutral carpet. Overlooking the rear garden is a lovely dining area complemented by art deco feature fireplace and adjoining kitchen fitted with wood units, wooden effect worktops and tiled splashbacks. Integrated appliances include oven, electric hob, extractor, fridge and dishwasher. Complemented by ceramic floor and rear door access to the garden. The first-floor features 2 good sized double bedrooms and a smaller home office, with pleasant views. The bathroom is generously proportioned equipped with modern 3-piece white suite and separate corner shower, partially tiled walls and contrasting tiled floor. Stairs rise to a second floor creating a further 2 light and airy double bedrooms, offering access and storage within the eaves. Externally a front garden with iron railings presents a great first impression and privacy from the road. At the rear, accessed through a shared alleyway is a stunning rear garden, designed with stone patio and adjoining lawn, enclosed by attractive, established planting and raised flower beds. Well positioned on Heeley Bank Road, opposite the open green space of adjacent playing fields, the property is well served by varied local amenities, good road and public transport links and is convenient for access to Sheffield's city centre