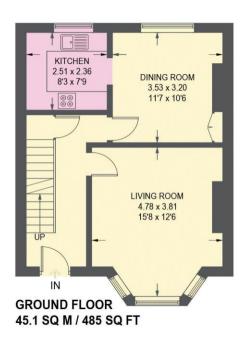

## **106 HEELEY BANK ROAD**

APPROXIMATE GROSS INTERNAL AREA = 129.9 SQ M / 1398 SQ FT CELLAR = 21.9 SQ M / 236 SQ FT TOTAL = 151.8 SQ M / 1634 SQ FT

CELLAR 21.9 SQ M / 236 SQ FT

FIRST FLOOR 48.3 SQ M / 520 SQ FT

BEDROOM

2.46 x 1.47 8'1 x<sub>1</sub>4'10

SECOND FLOOR 36.5 SQ M / 393 SQ FT

Illustration for identification purposes only, measurements are approximate, not to scale.