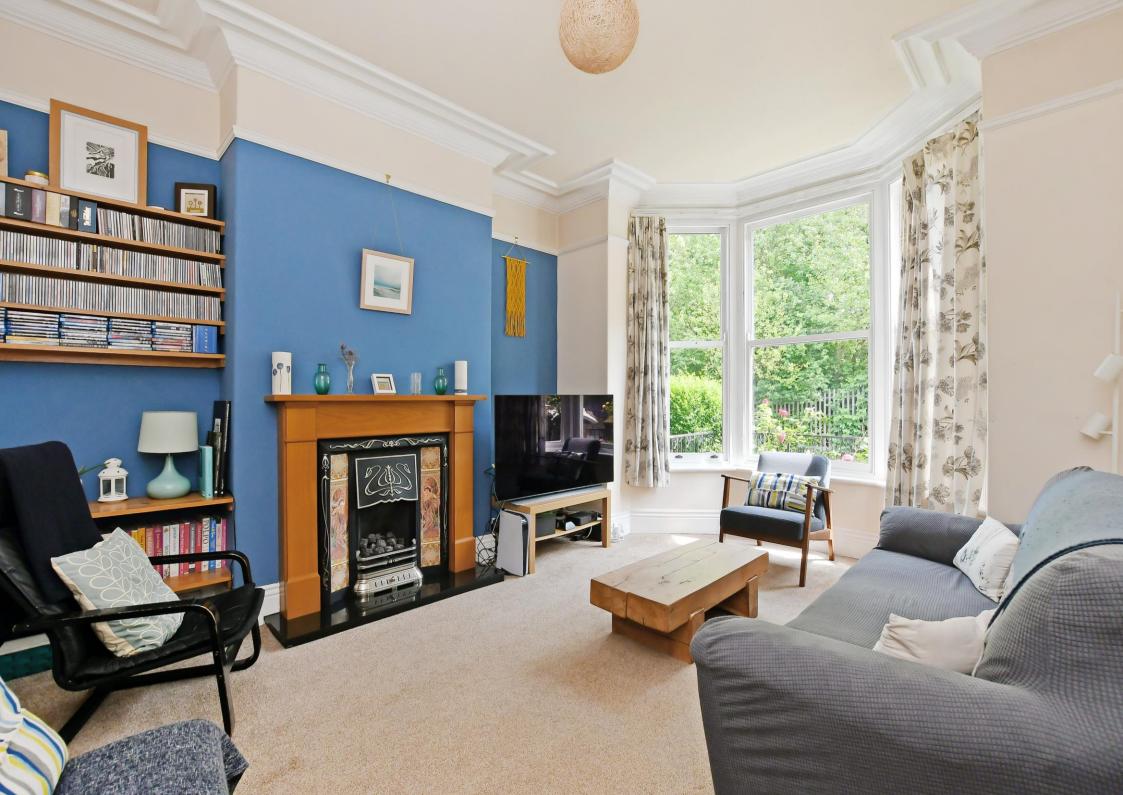

## 106 Heeley Bank Road

Heeley • Sheffield • S2 3GJ

Asking Price £265,000

Attractive 4/5 bedroom, stone fronted, mid terraced property located on a popular road, close to the city centre. Spacious, flexible accommodation measuring an impressive 1634 sq ft arranged over 3 levels. Retaining many period features, styled in neutral palette. Benefits from modern kitchen and bathroom with a generous, beautifully presented rear garden. Features gas central heating and double glazing. The property enters through a period-stained glass front door into a welcoming hallway providing cellar access. The bay fronted lounge features wooden sash windows, feature fireplace, shelving within the alcoves and column radiator, styled with modern décor and neutral carpet. Overlooking the rear garden is a lovely dining area complemented by art deco feature fireplace and adjoining kitchen fitted with wood units, wooden effect worktops and tiled splashbacks. Integrated appliances include oven, electric hob, extractor, fridge and dishwasher. Complemented by ceramic floor and rear door access to the garden. The first-floor features 2 good sized double bedrooms and a smaller home office, with pleasant views. The bathroom is generously proportioned equipped with modern 3-piece white suite and separate corner shower, partially tiled walls and contrasting tiled floor. Stairs rise to a second floor creating a further 2 light and airy double bedrooms, offering access and storage within the eaves. Externally a front garden with iron railings presents a great first impression and privacy from the road. At the rear, accessed through a shared alleyway is a stunning rear garden, designed with stone patio and adjoining lawn, enclosed by attractive, established planting and raised flower beds. Well positioned on Heeley Bank Road, opposite the open green space of adjacent playing fields, the property is well served by varied local amenities, good road and public transport links and is convenient for access to Sheffield's city centre

- Spacious Stone Fronted Terraced House
- 4 Double Bedrooms
- Modern Kitchen with Integrated Applainces
- Measuring an Impressive 1634 sq ft
- 2 Reception Rooms

- Original Features & Feature Fireplaces
- Attractive Rear Garden & Stone Patio
- Gas Central Heating and Double Glazing
- Freehold
- Council Tax Band A, EPC Rating D