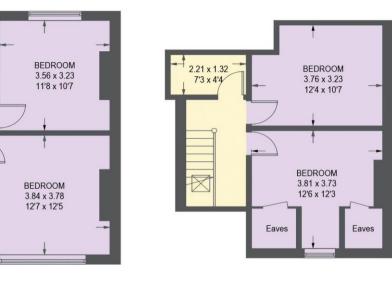

## **106 HEELEY BANK ROAD**

APPROXIMATE GROSS INTERNAL AREA = 129.9 SQ M / 1398 SQ FT CELLAR = 21.9 SQ M / 236 SQ FT TOTAL = 151.8 SQ M / 1634 SQ FT

CELLAR 21.9 SQ M / 236 SQ FT

FIRST FLOOR 48.3 SQ M / 520 SQ FT

BEDROOM

2.46 x 1.47 8'1 x<sub>1</sub>4'10

SECOND FLOOR 36.5 SQ M / 393 SQ FT

Illustration for identification purposes only, measurements are approximate, not to scale.