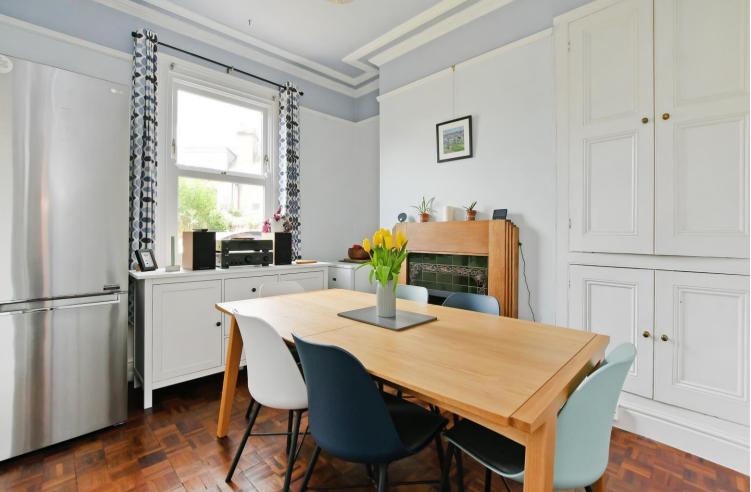

## 106 Heeley Bank Road

Heeley • Sheffield • S2 3GJ

Asking Price £265,000

Attractive 4/5 bedroom, stone fronted, mid terraced property located on a popular road, close to the city centre. Spacious, flexible accommodation measuring an impressive 1634 sq ft arranged over 3 levels. Retaining many period features, styled in neutral palette. Benefits from modern kitchen and bathroom with a generous, beautifully presented rear garden. Features gas central heating and double glazing. The property enters through a period-stained glass front door into a welcoming hallway providing cellar access. The bay fronted lounge features wooden sash windows, feature fireplace, shelving within the alcoves and column radiator, styled with modern décor and neutral carpet. Overlooking the rear garden is a lovely dining area complemented by art deco feature fireplace and adjoining kitchen fitted with wood units, wooden effect worktops and tiled splashbacks. Integrated appliances include oven, electric hob, extractor, fridge and dishwasher. Complemented by ceramic floor and rear door access to the garden. The first-floor features 2 good sized double bedrooms and a smaller home office, with pleasant views. The bathroom is generously proportioned equipped with modern 3-piece white suite and separate corner shower, partially tiled walls and contrasting tiled floor. Stairs rise to a second floor creating a further 2 light and airy double bedrooms, offering access and storage within the eaves. Externally a front garden with iron railings presents a great first impression and privacy from the road. At the rear, accessed through a shared alleyway is a stunning rear garden, designed with stone patio and adjoining lawn, enclosed by attractive, established planting and raised flower beds. Well positioned on Heeley Bank Road, opposite the open green space of adjacent playing fields, the property is well served by varied local amenities, good road and public transport links and is convenient for access to Sheffield's city centre