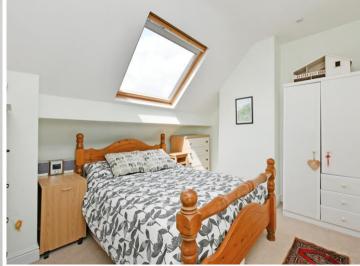

## 106 Heeley Bank Road

Heeley • Sheffield • S2 3GJ

Asking Price £265,000

Attractive 4/5 bedroom, stone fronted, mid terraced property located on a popular road, close to the city centre. Spacious, flexible accommodation measuring an impressive 1634 sq ft arranged over 3 levels. Retaining many period features, styled in neutral palette. Benefits from modern kitchen and bathroom with a generous, beautifully presented rear garden. Features gas central heating and double glazing. The property enters through a period-stained glass front door into a welcoming hallway providing cellar access. The bay fronted lounge features wooden sash windows, feature fireplace, shelving within the alcoves and column radiator, styled with modern décor and neutral carpet. Overlooking the rear garden is a lovely dining area complemented by art deco feature fireplace and adjoining kitchen fitted with wood units, wooden effect worktops and tiled splashbacks. Integrated appliances include oven, electric hob, extractor, fridge and dishwasher. Complemented by ceramic floor and rear door access to the garden. The first-floor features 2 good sized double bedrooms and a smaller home office, with pleasant views. The bathroom is generously proportioned equipped with modern 3-piece white suite and separate corner shower, partially tiled walls and contrasting tiled floor. Stairs rise to a second floor creating a further 2 light and airy double bedrooms, offering access and storage within the eaves. Externally a front garden with iron railings presents a great first impression and privacy from the road. At the rear, accessed through a shared alleyway is a stunning rear garden, designed with stone patio and adjoining lawn, enclosed by attractive, established planting and raised flower beds. Well positioned on Heeley Bank Road, opposite the open green space of adjacent playing fields, the property is well served by varied local amenities, good road and public transport links and is convenient for access to Sheffield's city centre