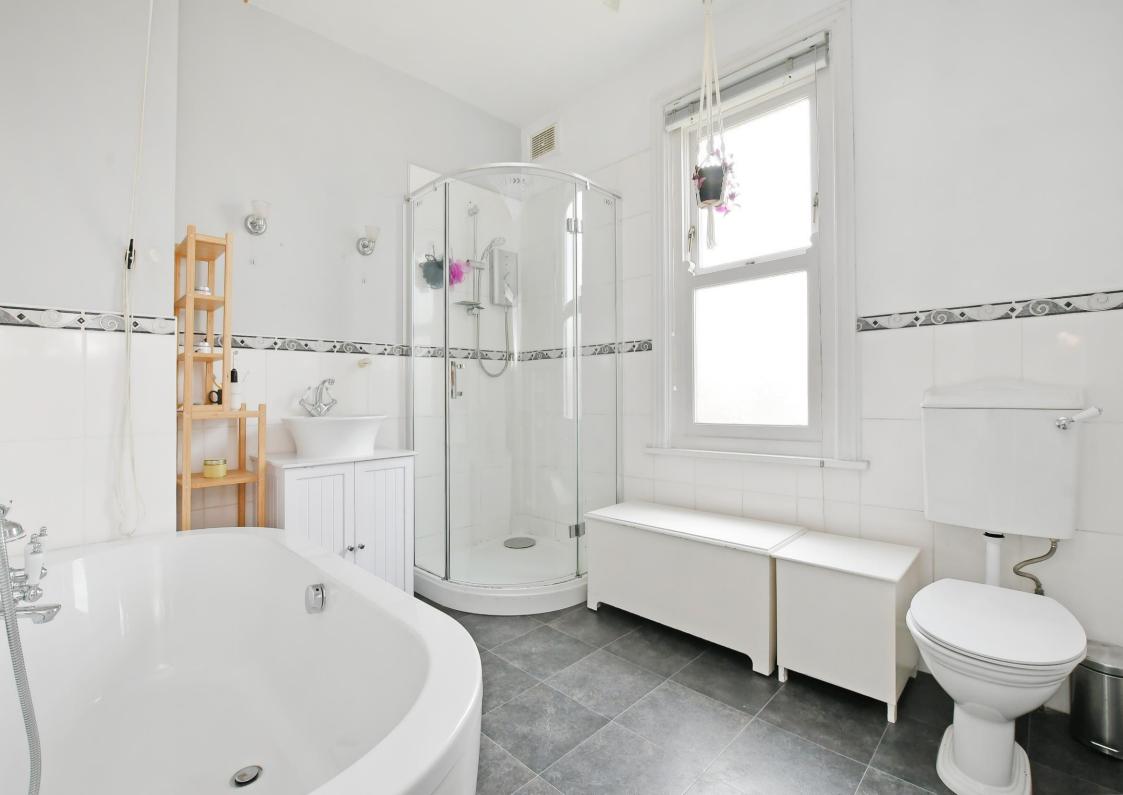

## 106 Heeley Bank Road

Heeley • Sheffield • S2 3GJ

Asking Price £265,000

Attractive 4/5 bedroom, stone fronted, mid terraced property located on a popular road, close to the city centre. Spacious, flexible accommodation measuring an impressive 1634 sq ft arranged over 3 levels. Retaining many period features, styled in neutral palette. Benefits from modern kitchen and bathroom with a generous, beautifully presented rear garden. Features gas central heating and double glazing. The property enters through a period-stained glass front door into a welcoming hallway providing cellar access. The bay fronted lounge features wooden sash windows, feature fireplace, shelving within the alcoves and column radiator, styled with modern décor and neutral carpet. Overlooking the rear garden is a lovely dining area complemented by art deco feature fireplace and adjoining kitchen fitted with wood units, wooden effect worktops and tiled splashbacks. Integrated appliances include oven, electric hob, extractor, fridge and dishwasher. Complemented by ceramic floor and rear door access to the garden. The first-floor features 2 good sized double bedrooms and a smaller home office, with pleasant views. The bathroom is generously proportioned equipped with modern 3-piece white suite and separate corner shower, partially tiled walls and contrasting tiled floor. Stairs rise to a second floor creating a further 2 light and airy double bedrooms, offering access and storage within the eaves. Externally a front garden with iron railings presents a great first impression and privacy from the road. At the rear, accessed through a shared alleyway is a stunning rear garden, designed with stone patio and adjoining lawn, enclosed by attractive, established planting and raised flower beds. Well positioned on Heeley Bank Road, opposite the open green space of adjacent playing fields, the property is well served by varied local amenities, good road and public transport links and is convenient for access to Sheffield's city centre