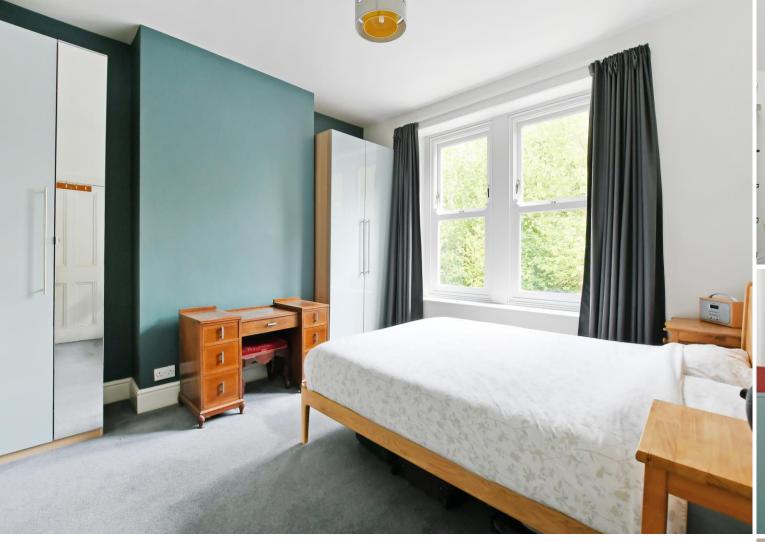

## 106 Heeley Bank Road

Heeley • Sheffield • S2 3GJ

Asking Price £265,000

Attractive 4/5 bedroom, stone fronted, mid terraced property located on a popular road, close to the city centre. Spacious, flexible accommodation measuring an impressive 1634 sq ft arranged over 3 levels. Retaining many period features, styled in neutral palette. Benefits from modern kitchen and bathroom with a generous, beautifully presented rear garden. Features gas central heating and double glazing. The property enters through a period-stained glass front door into a welcoming hallway providing cellar access. The bay fronted lounge features wooden sash windows, feature fireplace, shelving within the alcoves and column radiator, styled with modern décor and neutral carpet. Overlooking the rear garden is a lovely dining area complemented by art deco feature fireplace and adjoining kitchen fitted with wood units, wooden effect worktops and tiled splashbacks. Integrated appliances include oven, electric hob, extractor, fridge and dishwasher. Complemented by ceramic floor and rear door access to the garden. The first-floor features 2 good sized double bedrooms and a smaller home office, with pleasant views. The bathroom is generously proportioned equipped with modern 3-piece white suite and separate corner shower, partially tiled walls and contrasting tiled floor. Stairs rise to a second floor creating a further 2 light and airy double bedrooms, offering access and storage within the eaves. Externally a front garden with iron railings presents a great first impression and privacy from the road. At the rear, accessed through a shared alleyway is a stunning rear garden, designed with stone patio and adjoining lawn, enclosed by attractive, established planting and raised flower beds. Well positioned on Heeley Bank Road, opposite the open green space of adjacent playing fields, the property is well served by varied local amenities, good road and public transport links and is convenient for access to Sheffield's city centre