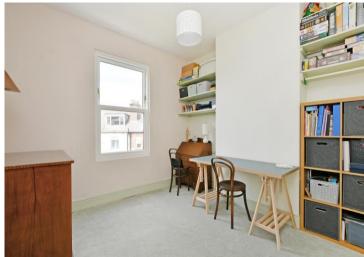

## 106 Heeley Bank Road

Heeley • Sheffield • S2 3GJ

Asking Price £265,000

Attractive 4/5 bedroom, stone fronted, mid terraced property located on a popular road, close to the city centre. Spacious, flexible accommodation measuring an impressive 1634 sq ft arranged over 3 levels. Retaining many period features, styled in neutral palette. Benefits from modern kitchen and bathroom with a generous, beautifully presented rear garden. Features gas central heating and double glazing. The property enters through a period-stained glass front door into a welcoming hallway providing cellar access. The bay fronted lounge features wooden sash windows, feature fireplace, shelving within the alcoves and column radiator, styled with modern décor and neutral carpet. Overlooking the rear garden is a lovely dining area complemented by art deco feature fireplace and adjoining kitchen fitted with wood units, wooden effect worktops and tiled splashbacks. Integrated appliances include oven, electric hob, extractor, fridge and dishwasher. Complemented by ceramic floor and rear door access to the garden. The first-floor features 2 good sized double bedrooms and a smaller home office, with pleasant views. The bathroom is generously proportioned equipped with modern 3-piece white suite and separate corner shower, partially tiled walls and contrasting tiled floor. Stairs rise to a second floor creating a further 2 light and airy double bedrooms, offering access and storage within the eaves. Externally a front garden with iron railings presents a great first impression and privacy from the road. At the rear, accessed through a shared alleyway is a stunning rear garden, designed with stone patio and adjoining lawn, enclosed by attractive, established planting and raised flower beds. Well positioned on Heeley Bank Road, opposite the open green space of adjacent playing fields, the property is well served by varied local amenities, good road and public transport links and is convenient for access to Sheffield's city centre