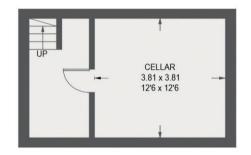

## **106 HEELEY BANK ROAD**

APPROXIMATE GROSS INTERNAL AREA = 129.9 SQ M / 1398 SQ FT CELLAR = 21.9 SQ M / 236 SQ FT TOTAL = 151.8 SQ M / 1634 SQ FT

CELLAR 21.9 SQ M / 236 SQ FT

FIRST FLOOR 48.3 SQ M / 520 SQ FT